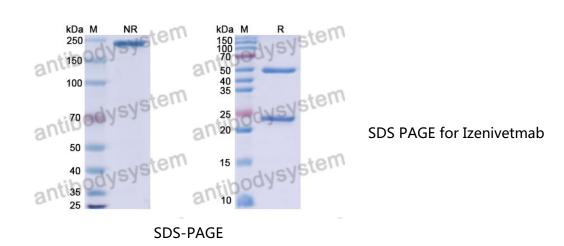

## Summary

| Catalog No.           | DQB91703                                                                                                                                                            |
|-----------------------|---------------------------------------------------------------------------------------------------------------------------------------------------------------------|
| Alternative Names     | ZTS 00075623, ZTS-00075623, ZTS00075623, CAS: 2447755-72-6                                                                                                          |
| Clone ID              | Izenivetmab                                                                                                                                                         |
| Host species          | Caninized                                                                                                                                                           |
| Species reactivity    | Dog                                                                                                                                                                 |
| Form                  | Liquid                                                                                                                                                              |
| Storage buffer        | 0.01M PBS, pH 7.4.                                                                                                                                                  |
| Concentration         | 1 mg/ml                                                                                                                                                             |
| Purity                | >95% as determined by SDS-PAGE.                                                                                                                                     |
| Clonality             | Monoclonal                                                                                                                                                          |
| Isotype               | IgG2, kappa                                                                                                                                                         |
| Applications          | Research Grade Biosimilar                                                                                                                                           |
| Target                | NGF/Beta-NGF                                                                                                                                                        |
| Purification          | Protein A/G purified from cell culture supernatant.                                                                                                                 |
| Endotoxin level       | Please contact with the lab for this information.                                                                                                                   |
| Expression system     | Mammalian Cells                                                                                                                                                     |
| Accession             | F1PDQ3                                                                                                                                                              |
| Stability and Storage | Use a manual defrost freezer and avoid repeated freeze-thaw cycles.<br>Store at 4°C short term (1-2 weeks). Store at -20°C 12 months. Store at -<br>80°C long term. |