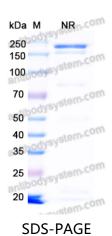

## Summary

| Catalog No.           | DQC90701                                                                                                                                                            |
|-----------------------|---------------------------------------------------------------------------------------------------------------------------------------------------------------------|
| Alternative Names     | AT-004, VT-007, CAS: 1608112-78-2                                                                                                                                   |
| Clone ID              | Blontuvetmab                                                                                                                                                        |
| Host species          | Caninized                                                                                                                                                           |
| Species reactivity    | Dog                                                                                                                                                                 |
| Form                  | Liquid                                                                                                                                                              |
| Storage buffer        | 0.01M PBS, pH 7.4.                                                                                                                                                  |
| Concentration         | 1 mg/ml                                                                                                                                                             |
| Purity                | >95% as determined by SDS-PAGE.                                                                                                                                     |
| Clonality             | Monoclonal                                                                                                                                                          |
| Isotype               | IgG2-kappa-lambda                                                                                                                                                   |
| Applications          | Research Grade Biosimilar                                                                                                                                           |
| Target                | CD20/MS4A1                                                                                                                                                          |
| Purification          | Protein A/G purified from cell culture supernatant.                                                                                                                 |
| Endotoxin level       | Please contact with the lab for this information.                                                                                                                   |
| Expression system     | Mammalian Cells                                                                                                                                                     |
| Accession             | Q3C2E2                                                                                                                                                              |
| Stability and Storage | Use a manual defrost freezer and avoid repeated freeze-thaw cycles.<br>Store at 4°C short term (1-2 weeks). Store at -20°C 12 months. Store at -<br>80°C long term. |

## Data Image

SDS PAGE for Blontuvetmab