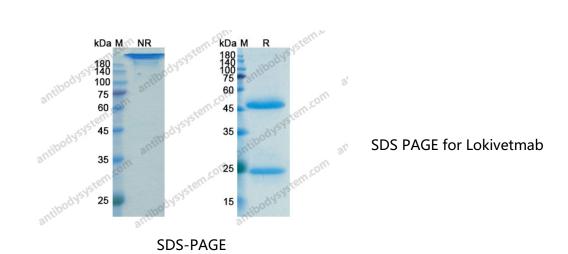

## Research Grade Anti-Dog IL31 Antibody (SAA1416)

Summary

| Catalog No.           | DQJ05002                                                                                                                                                            |
|-----------------------|---------------------------------------------------------------------------------------------------------------------------------------------------------------------|
| Alternative Names     | CAN34D3-65, PF-06443537, CAS: 1533403-95-0                                                                                                                          |
| Clone ID              | SAA1416                                                                                                                                                             |
| Host species          | Caninized                                                                                                                                                           |
| Species reactivity    | Dog                                                                                                                                                                 |
| Form                  | Liquid                                                                                                                                                              |
| Storage buffer        | 0.01M PBS, pH 7.4.                                                                                                                                                  |
| Concentration         | 1 mg/ml                                                                                                                                                             |
| Purity                | >95% as determined by SDS-PAGE.                                                                                                                                     |
| Clonality             | Monoclonal                                                                                                                                                          |
| Isotype               | IgG2-kappa                                                                                                                                                          |
| Applications          | Research Grade Biosimilar                                                                                                                                           |
| Target                | IL-31, Interleukin-31, IL31                                                                                                                                         |
| Purification          | Protein A/G purified from cell culture supernatant.                                                                                                                 |
| Endotoxin level       | Please contact with the lab for this information.                                                                                                                   |
| Expression system     | Mammalian Cells                                                                                                                                                     |
| Accession             | C7G0W1                                                                                                                                                              |
| Stability and Storage | Use a manual defrost freezer and avoid repeated freeze-thaw cycles.<br>Store at 4°C short term (1-2 weeks). Store at -20°C 12 months. Store at -<br>80°C long term. |