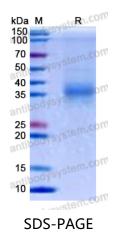

## Recombinant Human CD201/PROCR Protein, C-His

| Summary                    |                                                                                                                                                                           |
|----------------------------|---------------------------------------------------------------------------------------------------------------------------------------------------------------------------|
| Catalog No.                | EHJ82101                                                                                                                                                                  |
| Alternative Names          | Endothelial protein C receptor, PROCR, EPCR, APC receptor, Endothelial cell protein C receptor, CD201, Activated protein C receptor                                       |
| Form                       | Lyophilized                                                                                                                                                               |
| Storage buffer             | Lyophilized from a solution in PBS pH 7.4, 1mM EDTA, 4% Trehalose, 1%<br>Mannitol.                                                                                        |
| Purity                     | >90% as determined by SDS-PAGE.                                                                                                                                           |
| Applications               | ELISA, Immunogen, SDS-PAGE, WB, Bioactivity testing in progress                                                                                                           |
| Endotoxin level            | Please contact with the lab for this information.                                                                                                                         |
| Expression system          | Mammalian Cells                                                                                                                                                           |
| Accession                  | Q9UNN8                                                                                                                                                                    |
| Protein length             | Met1-Ser210                                                                                                                                                               |
| Nature                     | Recombinant                                                                                                                                                               |
| Predicted molecular weight | 24.86 kDa                                                                                                                                                                 |
| Stability and Storage      | Use a manual defrost freezer and avoid repeated freeze thaw cycles. Store at 2 to 8°C for frequent use. Store at -20 to -80°C for twelve months from the date of receipt. |
| Reconstitution             | Reconstitute in sterile water for a stock solution.A copy of datasheet will be provided with the products, please refer to it for details.                                |
| Species                    | Homo sapiens (Human)                                                                                                                                                      |

## Data Image

SDS PAGE for recombinant Human CD201/PROCR Protein