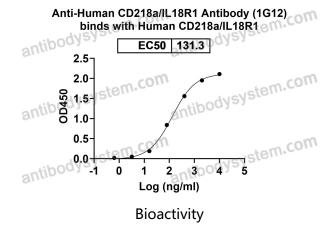

ntact with the lab for this information.

Expression system Mammalian Cells

Accession Q13478

Protein length Met1-Arg329

Nature Recombinant

Predicted molecular weight 64.23 kDa

Use a manual defrost freezer and avoid repeated freeze thaw cycles. Store

Stability and Storage at 2 to 8°C for frequent use. Store at -20 to -80°C for twelve months from

the date of receipt.

Reconstitute in sterile water for a stock solution. A copy of datasheet will

be provided with the products, please refer to it for details.

Species Homo sapiens (Human)





## Recombinant Proteins & Antibodies

In general, proteins are provided as lyophilized powder/frozen liquid.

**Shipping** They are shipped out with dry ice/blue ice unless customers require

otherwise.

Note For research use only.

## Data Image



Detects Human CD218a/IL18R1 Antibody (1G12) in indirect ELISAs.