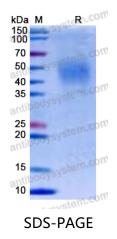

## Recombinant Human CD150/SLAMF1 Protein, C-His

| Catalog No.                | EHG47401                                                                                                                                                                  |
|----------------------------|---------------------------------------------------------------------------------------------------------------------------------------------------------------------------|
| Alternative Names          | SLAM family member 1, IPO-3, CDw150, SLAMF1, SLAM, CD150, Signaling lymphocytic activation molecule                                                                       |
| Form                       | Lyophilized                                                                                                                                                               |
| Storage buffer             | Lyophilized from a solution in PBS pH 7.4, 1mM EDTA, 4% Trehalose, 1%<br>Mannitol.                                                                                        |
| Purity                     | >90% as determined by SDS-PAGE.                                                                                                                                           |
| Applications               | ELISA, Immunogen, SDS-PAGE, WB, Bioactivity testing in progress                                                                                                           |
| Endotoxin level            | Please contact with the lab for this information.                                                                                                                         |
| Expression system          | Mammalian Cells                                                                                                                                                           |
| Accession                  | Q13291                                                                                                                                                                    |
| Protein length             | Met1-Lys236                                                                                                                                                               |
| Nature                     | Recombinant                                                                                                                                                               |
| Predicted molecular weight | 27.31 kDa                                                                                                                                                                 |
| Stability and Storage      | Use a manual defrost freezer and avoid repeated freeze thaw cycles. Store at 2 to 8°C for frequent use. Store at -20 to -80°C for twelve months from the date of receipt. |
| Reconstitution             | Reconstitute in sterile water for a stock solution.A copy of datasheet will be provided with the products, please refer to it for details.                                |
| Species                    | Homo sapiens (Human)                                                                                                                                                      |

## Data Image

SDS PAGE for recombinant Human CD150/SLAMF1 Protein