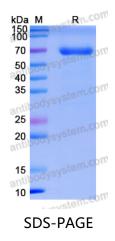

itute in sterile water for a stock solution.A copy of datasheet will be provided with the products, please refer to it for details.                                |
| Species                    | Homo sapiens (Human)                                                                                                                                                      |





Recombinant Proteins & Antibodies

| Chinning | In general, proteins are provided as lyophilized powder/frozen liquid.         |
|----------|--------------------------------------------------------------------------------|
| Shipping | They are shipped out with dry ice/blue ice unless customers require otherwise. |
| Note     | For research use only.                                                         |

## Data Image



SDS PAGE for recombinant Human CD1b Protein