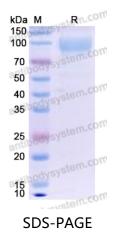

ater for a stock solution.A copy of datasheet will be provided with the products, please refer to it for details.                                         |
| Species                    | Homo sapiens (Human)                                                                                                                                                               |





Recombinant Proteins & Antibodies

| Shipping | In general, proteins are provided as lyophilized powder/frozen liquid.         |
|----------|--------------------------------------------------------------------------------|
| Smpping  | They are shipped out with dry ice/blue ice unless customers require otherwise. |
| Note     | For research use only.                                                         |

## Data Image



SDS PAGE for recombinant Human CD62E/SELE Protein