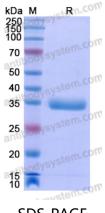

ntact with the lab for this information.

Expression system Mammalian Cells

Accession P16471

Protein length Met1-Asp234

Nature Recombinant

Predicted molecular weight 27.98 kDa

Use a manual defrost freezer and avoid repeated freeze thaw cycles. Store

Stability and Storage at 2 to 8°C for frequent use. Store at -20 to -80°C for twelve months from

the date of receipt.

Reconstitute in sterile water for a stock solution. A copy of datasheet will

be provided with the products, please refer to it for details.

Species Homo sapiens (Human)





## Recombinant Proteins & Antibodies

In general, proteins are provided as lyophilized powder/frozen liquid.

**Shipping** They are shipped out with dry ice/blue ice unless customers require

otherwise.

For research use only. Note

## Data Image



**SDS-PAGE** 

SDS PAGE for recombinant Human PRLR Protein