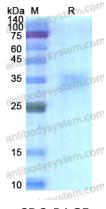

ntact with the lab for this information.

Expression system Mammalian Cells

Accession P15328

Protein length Met1-Met233

Nature Recombinant

Predicted molecular weight 28.19 kDa

Use a manual defrost freezer and avoid repeated freeze thaw cycles. Store

Stability and Storage at 2 to 8°C for frequent use. Store at -20 to -80°C for twelve months from

the date of receipt.

Reconstitute in sterile water for a stock solution. A copy of datasheet will

be provided with the products, please refer to it for details.

Species Homo sapiens (Human)





## Recombinant Proteins & Antibodies

In general, proteins are provided as lyophilized powder/frozen liquid.

**Shipping** They are shipped out with dry ice/blue ice unless customers require

otherwise.

For research use only. Note

## Data Image



**SDS-PAGE** 

SDS PAGE for recombinant Human FOLR1 Protein