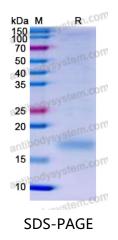

|





Recombinant Proteins & Antibodies

| Shipping | In general, proteins are provided as lyophilized powder/frozen liquid.<br>They are shipped out with dry ice/blue ice unless customers require |
|----------|-----------------------------------------------------------------------------------------------------------------------------------------------|
|          | otherwise.                                                                                                                                    |
| Note     | For research use only.                                                                                                                        |

## Data Image



SDS PAGE for recombinant Human CD42c/GP1BB Protein