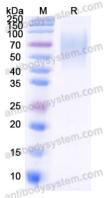

Storage buffer Lyophilized from a solution in PBS pH 7.4, 1mM EDTA, 4% Trehalose, 1%

Mannitol.

**Purity** >90% as determined by SDS-PAGE.

Applications ELISA, Immunogen, SDS-PAGE, WB, Bioactivity testing in progress

## Data Image

Detects Human CD107a/LAMP1 Antibody (Mab1) in indirect ELISAs.

**SDS-PAGE** 

SDS-PAGE for Recombinant Human CD107a/LAMP1 protein

order@antibodysystem.com