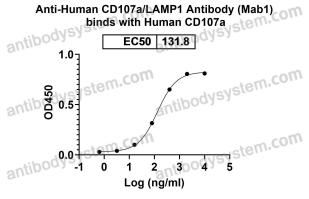

## Data Image

Detects Human CD107a/LAMP1 Antibody (Mab1) in indirect ELISAs.

**SDS-PAGE** 

SDS-PAGE for Recombinant Human CD107a/LAMP1 protein

order@antibodysystem.com