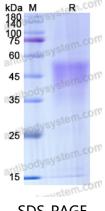

Mannitol.

**Purity** >90% as determined by SDS-PAGE.

Applications ELISA, Immunogen, SDS-PAGE, WB, Bioactivity testing in progress

Endotoxin level Please contact with the lab for this information.

**Expression system** Mammalian Cells

## Data Image

**SDS-PAGE** 

SDS PAGE for recombinant Human CD45/PTPRC

**Protein**