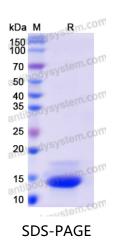

. Store at 2 to 8°C for frequent use. Store at -20 to -80°C for twelve months from the date of receipt. |
| Reconstitution             | Reconstitute in sterile water for a stock solution.                                                                                                                       |
| Species                    | Homo sapiens (Human)                                                                                                                                                      |
| Shipping                   | In general, proteins are provided as lyophilized powder/frozen liquid.<br>They are shipped out with dry ice/blue ice unless customers require<br>otherwise.               |





Recombinant Proteins & Antibodies

Note

For research use only.

## Data Image



SDS PAGE for Recombinant Human EDB/EDB-FN Protein