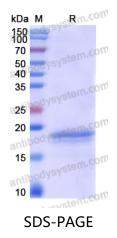

|





Recombinant Proteins & Antibodies

| Shipping | In general, proteins are provided as lyophilized powder/frozen liquid.<br>They are shipped out with dry ice/blue ice unless customers require |
|----------|-----------------------------------------------------------------------------------------------------------------------------------------------|
|          | otherwise.                                                                                                                                    |
| Note     | For research use only.                                                                                                                        |

## Data Image



SDS PAGE for recombinant Human LTA/TNF-beta Protein