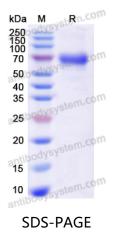

## Recombinant Human CD85a/LILRB3 Protein, C-His

| Summary                    |                                                                                                                                                                                                                                                                 |
|----------------------------|-----------------------------------------------------------------------------------------------------------------------------------------------------------------------------------------------------------------------------------------------------------------|
| Catalog No.                | EHB05901                                                                                                                                                                                                                                                        |
| Alternative Names          | CD85a, ILT-5, Monocyte inhibitory receptor HL9, LILRB3, Immunoglobulin-<br>like transcript 5, CD85 antigen-like family member A, ILT5, Leukocyte<br>immunoglobulin-like receptor 3, LIR-3, Leukocyte immunoglobulin-like<br>receptor subfamily B member 3, LIR3 |
| Form                       | Lyophilized                                                                                                                                                                                                                                                     |
| Storage buffer             | Lyophilized from a solution in PBS pH 7.4, 1mM EDTA, 4% Trehalose, 1%<br>Mannitol.                                                                                                                                                                              |
| Purity                     | >90% as determined by SDS-PAGE.                                                                                                                                                                                                                                 |
| Applications               | ELISA, Immunogen, SDS-PAGE, WB, Bioactivity testing in progress                                                                                                                                                                                                 |
| Endotoxin level            | Please contact with the lab for this information.                                                                                                                                                                                                               |
| Expression system          | Mammalian Cells                                                                                                                                                                                                                                                 |
| Accession                  | O75022                                                                                                                                                                                                                                                          |
| Protein length             | Met1-Glu443                                                                                                                                                                                                                                                     |
| Nature                     | Recombinant                                                                                                                                                                                                                                                     |
| Predicted molecular weight | 49.49 kDa                                                                                                                                                                                                                                                       |
| Stability and Storage      | Use a manual defrost freezer and avoid repeated freeze thaw cycles. Store at 2 to 8°C for frequent use. Store at -20 to -80°C for twelve months from the date of receipt.                                                                                       |
| Reconstitution             | Reconstitute in sterile water for a stock solution.A copy of datasheet will be provided with the products, please refer to it for details.                                                                                                                      |

## Data Image

SDS PAGE for recombinant Human CD85a/LILRB3 Protein