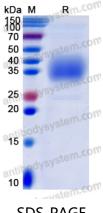

## Data Image

**SDS-PAGE** 

SDS PAGE for recombinant Human CD16b/FCGR3B **Protein**