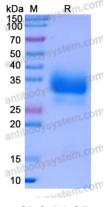

## Data Image

**SDS-PAGE** 

SDS PAGE for recombinant Human CD85f/LILRA5 Protein