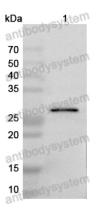

## Data Image

Recombinant Proteins & Antibodies

Western Blot

Recombinant Protein were subjected to SDS PAGE followed by western blot with Monkeypox virus/MPXV H3L antibody (PVV12701) at 1ug/ml.

Lane 1: Recombinant Monkeypox virus/MPXV H3L Protein(YVV12701)

Second Ab: Goat Anti-Rabbit IgG H&L Polyclonal antibody, HRP (PTB96431) at 0.1 µg/mL.

Predict MW: 26 kDa Observed MW: 26 kDa