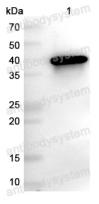

## Data Image

Western Blot

Recombinant Protein were subjected to SDS PAGE followed by western blot with Monkeypox virus/MPXV C19L antibody (PVV12301) at 1ug/ml.

Lane 1: Recombinant Monkeypox virus/MPXV C19L Protein(YVV12301)

Second Ab: Goat Anti-Rabbit IgG H&L Polyclonal antibody, HRP (PTB96431) at 0.1 µg/mL.

Predict MW: 43 kDa Observed MW: 43 kDa