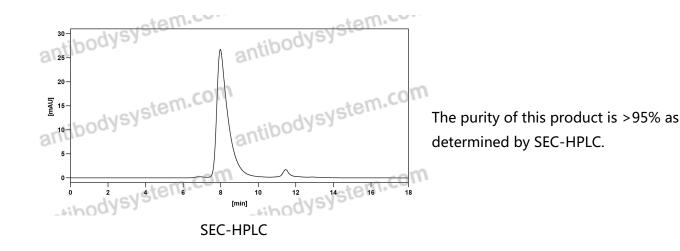

ell culture supernatant.                                                                                                                 |
| Endotoxin level       | Please contact with the lab for this information.                                                                                                                   |
| Accession             | P12272                                                                                                                                                              |
| Stability and Storage | Use a manual defrost freezer and avoid repeated freeze-thaw cycles.<br>Store at 4°C short term (1-2 weeks). Store at -20°C 12 months. Store at -<br>80°C long term. |





Recombinant Proteins & Antibodies

Note

For research use only.

## Data Image