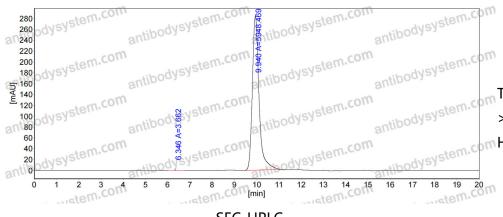

**Purity** >95% as determined by SDS-PAGE.

Clonality Monoclonal

**Isotype** IgG2, kappa

**Applications** FCM, Isotype Control

**Purification** Protein A/G purified from cell culture supernatant.

**Endotoxin level** Please contact with the lab for this information.

## Recombinant Proteins & Antibodies

SDS PAGE for Canine IgG2, kappa Isotype Control antibody (HyHEL-10)

**SDS-PAGE** 

The purity of this product is >95% as determined by SEC-

order@antibodysystem.com