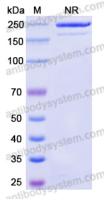

**Purity** >95% as determined by SDS-PAGE.

Clonality Monoclonal

**Isotype** IgG2, kappa

**Applications** FCM, Isotype Control

**Purification** Protein A/G purified from cell culture supernatant.

**Endotoxin level** Please contact with the lab for this information.

## Recombinant Proteins & Antibodies

SDS PAGE for Canine IgG2, kappa Isotype Control antibody (HyHEL-10)

**SDS-PAGE** 

The purity of this product is >95% as determined by SEC-

order@antibodysystem.com