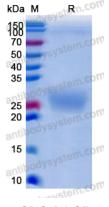

## Data Image

**SDS-PAGE** 

SDS PAGE for recombinant Human CD32/FCGR2A Protein