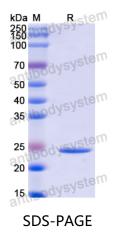

datasheet will be provided with the products, please refer to it for details.                               |
| Species                    | Homo sapiens (Human)                                                                                                                                                      |





Recombinant Proteins & Antibodies

|          | In general, proteins are provided as lyophilized powder/frozen liquid. |
|----------|------------------------------------------------------------------------|
| Shipping | They are shipped out with dry ice/blue ice unless customers require    |
|          | otherwise.                                                             |
| Note     | For research use only.                                                 |

## Data Image



SDS PAGE for Recombinant Human KRAS/K-Ras 2 Protein