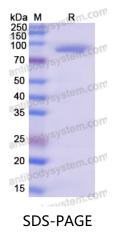

## Summary

Catalog No. YXX06201

Alternative Names Lon protease, ATP-dependent protease La, Ion, c0555

Form Liquid

Storage buffer 0.01M PBS, pH 7.4.

**Purity** >90% as determined by SDS-PAGE.

Applications ELISA, Immunogen, SDS-PAGE, WB, Bioactivity testing in progress

## Data Image

SDS PAGE for Recombinant E.coli lon/Lon protease **Protein** 