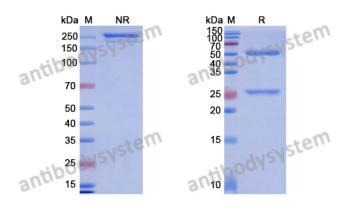

Concentration 2.67 mg/ml

Purity >95% as determined by SDS-PAGE.

**Clonality** Monoclonal

Isotype IgG1-kappa

Applications Research Grade Biosimilar

Target HL-1, ASGP-R 1, Asialoglycoprotein receptor 1, CLEC4H1, ASGR1, C-type

## Data Image

SDS PAGE for Human ASGR1 antibody (SBT8230)

**SDS-PAGE** 