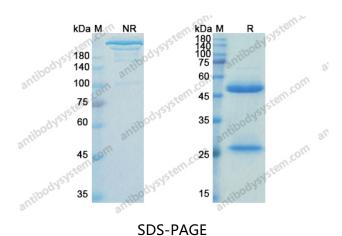

Concentration 1 mg/ml

Purity >95% as determined by SDS-PAGE.

**Clonality** Monoclonal

Isotype IgG1-kappa

Applications Research Grade Biosimilar

Hybridoma growth factor, BSF-2, IFN-beta-2, CDF, IL6, Interleukin-6, IL-6,

## Data Image

SDS PAGE for Ziltivekimab

Detects IL6 in indirect ELISAs.