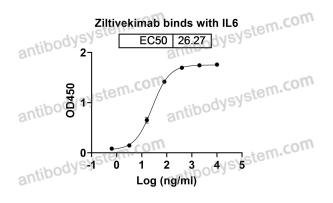

S-PAGE.

**Clonality** Monoclonal

Isotype IgG1-kappa

Applications Research Grade Biosimilar

Hybridoma growth factor, BSF-2, IFN-beta-2, CDF, IL6, Interleukin-6, IL-6,

Target B-cell stimulatory factor 2, Interferon beta-2, IFNB2, CTL differentiation

factor

**Purification** Protein A/G purified from cell culture supernatant.

Endotoxin level Please contact with the lab for this information.

**Expression system** Mammalian Cells

Accession P05231



#### Recombinant Proteins & Antibodies

Use a manual defrost freezer and avoid repeated freeze-thaw cycles.

Stability and Storage Store at 4°C short term (1-2 weeks). Store at -20°C 12 months. Store at -

80°C long term.

Note For research use only. Not suitable for clinical or therapeutic use.

## Data Image



SDS PAGE for Ziltivekimab



Detects IL6 in indirect ELISAs.

### Recombinant Proteins & Antibodies



The purity of this product is >95% as determined by SEC-HPLC.