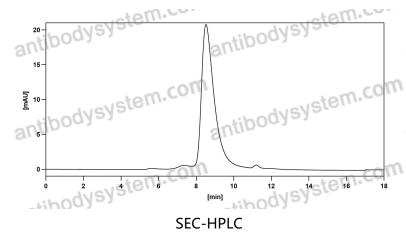

### Recombinant Proteins & Antibodies

The purity of this product is >95% as determined by SEC-HPLC.