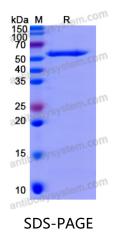

contact with the lab for this information.

Expression system E. coli

Accession Q6ZQW0

Protein length Met14-Gly420

Nature Recombinant

Predicted molecular weight 58.23 kDa

Use a manual defrost freezer and avoid repeated freeze thaw cycles. Store

Stability and Storage at 2 to 8°C for frequent use. Store at -20 to -80°C for twelve months from

the date of receipt.

Reconstitute in sterile water for a stock solution. A copy of datasheet will

be provided with the products, please refer to it for details.





## Recombinant Proteins & Antibodies

**Species** Homo sapiens (Human)

In general, proteins are provided as lyophilized powder/frozen liquid.

They are shipped out with dry ice/blue ice unless customers require **Shipping** 

otherwise.

Note For research use only.

## Data Image



SDS PAGE for Recombinant Human IDO2/INDOL1 **Protein**