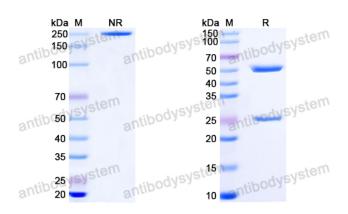

## Data Image

SDS PAGE for EBV/HHV-4 gL/BKRF2 Antibody (E1D1)

**SDS-PAGE** 

The purity of this product is >95% as determined by SEC-HPLC.

Form Liquid

Storage buffer 0.01M PBS, pH 7.4.

Concentration 0.52 mg/ml

Purity >95% as determined by SDS-PAGE.

**Clonality** Monoclonal

Isotype IgG2a, kappa

Applications ELISA, IF

Target Envelope glycoprotein L, gL, BKRF2, Envelope glycoprotein H, gH, gH