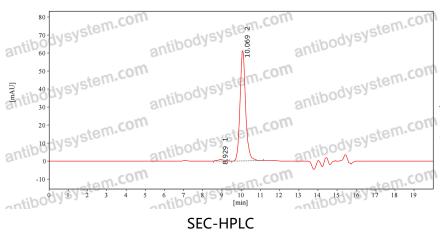

## Data Image

SDS PAGE for EBV/HHV-4 gL/BKRF2 Antibody (E1D1)

**SDS-PAGE** 

The purity of this product is >95% as determined by SEC-HPLC.

Form Liquid

Storage buffer 0.01M PBS, pH 7.4.

Concentration 0.52 mg/ml

Purity >95% as determined by SDS-PAGE.

**Clonality** Monoclonal

Isotype IgG2a, kappa

Applications ELISA, IF

Target Envelope glycoprotein L, gL, BKRF2, Envelope glycoprotein H, gH, gH