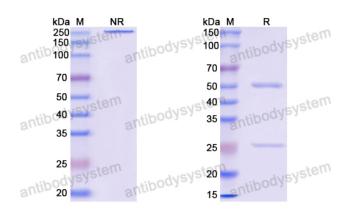

Purity >95% as determined by SDS-PAGE.

**Clonality** Monoclonal

Isotype IgG1, kappa

**Applications** ELISA, IF

Target Epstein-Barr nuclear antigen 1, EBNA-1, EBV nuclear antigen 1, EBNA1,

BKRF1

**Purification** Protein A/G purified from cell culture supernatant.

## Data Image

SDS PAGE for EBV/HHV-4 EBNA1/BKRF1 Antibody (16D2)

**SDS-PAGE** 

The purity of this product is >95% as determined by SEC-HPLC.