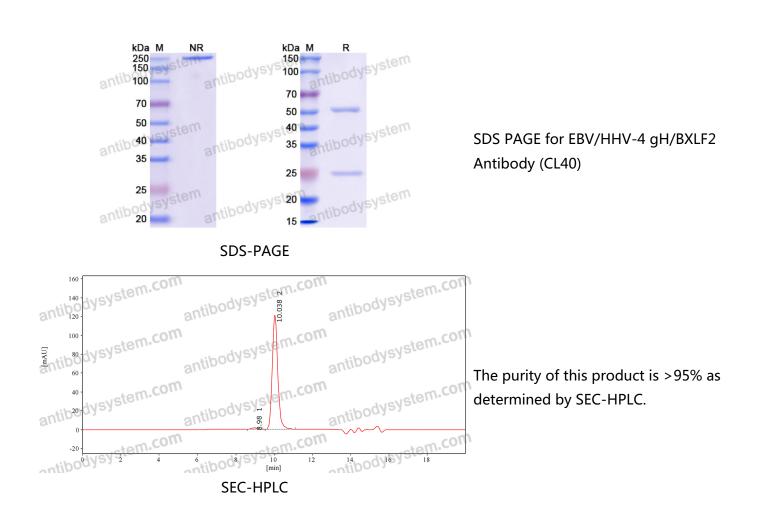

## Anti-EBV/HHV-4 gH/BXLF2 Antibody (CL40)

| Summary               |                                                                                                                                                                     |
|-----------------------|---------------------------------------------------------------------------------------------------------------------------------------------------------------------|
| Catalog No.           | RVV15101                                                                                                                                                            |
| Clone ID              | CL40                                                                                                                                                                |
| Host species          | Human                                                                                                                                                               |
| Species reactivity    | Epstein-Barr virus (strain B95-8) (HHV-4) (Human herpesvirus 4), Epstein-<br>Barr virus (strain GD1) (HHV-4) (Human herpesvirus 4)                                  |
| Form                  | Liquid                                                                                                                                                              |
| Storage buffer        | 0.01M PBS, pH 7.4.                                                                                                                                                  |
| Concentration         | 2.28 mg/ml                                                                                                                                                          |
| Purity                | >95% as determined by SDS-PAGE.                                                                                                                                     |
| Clonality             | Monoclonal                                                                                                                                                          |
| Isotype               | IgG1, kappa                                                                                                                                                         |
| Applications          | ELISA, Neutralization                                                                                                                                               |
| Target                | Envelope glycoprotein H, gH, BXLF2,gHgL                                                                                                                             |
| Purification          | Protein A/G purified from cell culture supernatant.                                                                                                                 |
| Endotoxin level       | Please contact with the lab for this information.                                                                                                                   |
| Accession             | P03231, K9US75                                                                                                                                                      |
| Stability and Storage | Use a manual defrost freezer and avoid repeated freeze-thaw cycles.<br>Store at 4°C short term (1-2 weeks). Store at -20°C 12 months. Store at -<br>80°C long term. |
| Note                  | For research use only.                                                                                                                                              |

## Data Image

 $\mathbf{\nabla}$ 