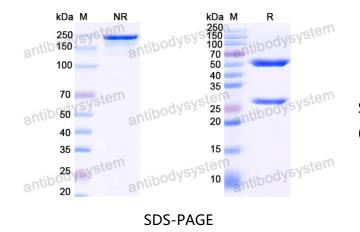

| Please contact with the lab for this information.                                                                                                                   |
| Accession             | P03230                                                                                                                                                              |
| Stability and Storage | Use a manual defrost freezer and avoid repeated freeze-thaw cycles.<br>Store at 4°C short term (1-2 weeks). Store at -20°C 12 months. Store at -<br>80°C long term. |
| Note                  | For research use only.                                                                                                                                              |





Recombinant Proteins & Antibodies

## Data Image



SDS PAGE for EBV/HHV-4 LMP1/BNLF1 Antibody (B10B7)