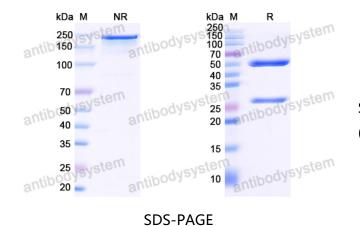

|
| P03230                                                                                                                                                              |
| Use a manual defrost freezer and avoid repeated freeze-thaw cycles.<br>Store at 4°C short term (1-2 weeks). Store at -20°C 12 months. Store at -<br>80°C long term. |
| For research use only.                                                                                                                                              |
|                                                                                                                                                                     |





Recombinant Proteins & Antibodies

## Data Image



SDS PAGE for EBV/HHV-4 LMP1/BNLF1 Antibody (H11F6)