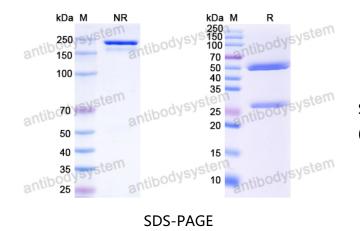

| Please contact with the lab for this information.                                                                                                                   |
| Accession             | P03230                                                                                                                                                              |
| Stability and Storage | Use a manual defrost freezer and avoid repeated freeze-thaw cycles.<br>Store at 4°C short term (1-2 weeks). Store at -20°C 12 months. Store at -<br>80°C long term. |
| Note                  | For research use only.                                                                                                                                              |





Recombinant Proteins & Antibodies

## Data Image



SDS PAGE for EBV/HHV-4 LMP1/BNLF1 Antibody (A3H5)