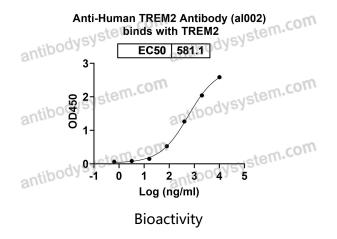

.01M PBS, pH 7.4.

Concentration 3.41 mg/ml

Purity >95% as determined by SDS-PAGE.

**Clonality** Monoclonal

Isotype IgG1-kappa

**Applications** Research Grade Biosimilar

Triggering receptor expressed on myeloid cells 2, Triggering receptor

expressed on monocytes 2, TREM-2, TREM2

**Purification** Protein A/G purified from cell culture supernatant.

Endotoxin level Please contact with the lab for this information.

**Expression system** Mammalian Cells

Accession Q9NZC2





## Recombinant Proteins & Antibodies

Use a manual defrost freezer and avoid repeated freeze-thaw cycles.

**Stability and Storage** Store at 4°C short term (1-2 weeks). Store at -20°C 12 months. Store at -

80°C long term.

Note For research use only. Not suitable for clinical or therapeutic use.

## Data Image



Detects TREM2 in indirect ELISAs.