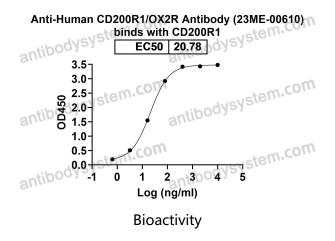

termined by SDS-PAGE.

**Clonality** Monoclonal

Isotype IqG1-kappa

**Applications** Research Grade Biosimilar

MOX2R, Cell surface glycoprotein OX2 receptor 1, OX2R, Cell surface

Target glycoprotein CD200 receptor 1, CD200R, CD200 cell surface glycoprotein

receptor, CRTR2, CD200R1

**Purification** Protein A/G purified from cell culture supernatant.

Endotoxin level Please contact with the lab for this information.

**Expression system** Mammalian Cells

Accession Q8TD46





## Recombinant Proteins & Antibodies

Use a manual defrost freezer and avoid repeated freeze-thaw cycles.

**Stability and Storage** Store at 4°C short term (1-2 weeks). Store at -20°C 12 months. Store at -

80°C long term.

Note For research use only. Not suitable for clinical or therapeutic use.

## Data Image



Detects CD200R1/OX2R in indirect ELISAs.