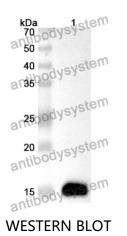

#### Recombinant Proteins & Antibodies

Recombinant Protein lysates were subjected to SDS PAGE followed by western blot with TBX3 antibody (PHA42001) at 1 µg/ml.

Lane 1: Recombinant protein

Second Ab: Goat Anti-Rabbit IgG H&L Polyclonal antibody, HRP (PTB96431) at 0.1 µg/mL.

Predict MW: 16 kDa Observed MW: 16 kDa