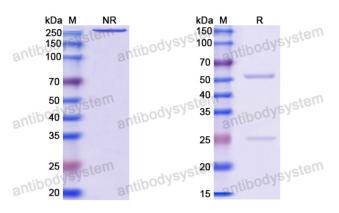

ate

Species reactivity

Human/Burma) (HEV-1), Hepatitis E virus genotype 4 (isolate

Human/China/T1) (HEV-4) (Hepatitis Evirus genotype 4 (isolate

Human/China/Ct1))

Form Liquid

Storage buffer 0.01M PBS, pH 7.4.

Concentration 1 mg/ml

Purity >95% as determined by SDS-PAGE.

**Clonality** Monoclonal

Isotype IgG1

**Applications** Blocking, ELISA

Target Secreted protein ORF2, ORF2, Protein ORF2, Capsid protein ORF2, E2s

domain

Purification Protein A/G purified from cell culture supernatant.

Endotoxin level Please contact with the lab for this information.

Use a manual defrost freezer and avoid repeated freeze-thaw cycles.

Stability and Storage Store at 4°C short term (1-2 weeks). Store at -20°C 12 months. Store at -

80°C long term.



Note

For research use only.

## Data Image



SDS PAGE for HEV Capsid protein Antibody (8G12)