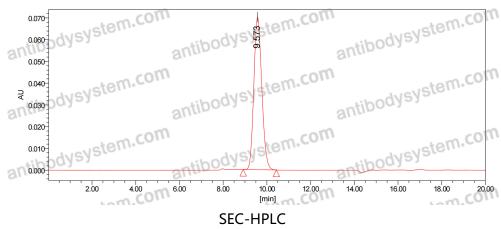

species Mouse

Species reactivity Mouse, Rat, Porcine

Form Liquid

Storage buffer 0.01M PBS, pH 7.4.

Concentration 1 mg/ml

Purity >95% as determined by SDS-PAGE.

**Clonality** Monoclonal

Isotype IqG1

**Applications** ELISA

Target  $\alpha$ -Galactose 1,3,  $\alpha$ -Gal Epitope (Gal $\alpha$ 1-3Gal $\beta$ 1-4GlcNAc-R)

**Purification** Protein A/G purified from cell culture supernatant.

Endotoxin level Please contact with the lab for this information.

Use a manual defrost freezer and avoid repeated freeze-thaw cycles.

Stability and Storage Store at 4°C short term (1-2 weeks). Store at -20°C 12 months. Store at -

80°C long term.

Note Do not use non-fat milk for blocking! Many blocking agents from non-

human mammal sources will cross-react with the antibody.



## Data Image



The purity of this product is >95% as determined by SEC-HPLC.