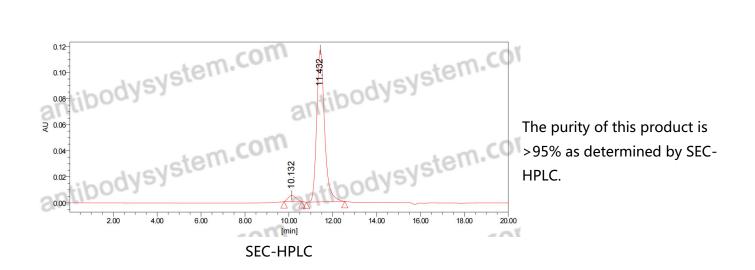

## Summary

| Catalog No.           | RGK25402                                                                                                                                                            |
|-----------------------|---------------------------------------------------------------------------------------------------------------------------------------------------------------------|
| Clone ID              | M86                                                                                                                                                                 |
| Host species          | Mouse                                                                                                                                                               |
| Species reactivity    | Mouse, Rat, Porcine                                                                                                                                                 |
| Form                  | Liquid                                                                                                                                                              |
| Storage buffer        | 0.01M PBS, pH 7.4.                                                                                                                                                  |
| Concentration         | 1.36 mg/ml                                                                                                                                                          |
| Purity                | >95% as determined by SDS-PAGE.                                                                                                                                     |
| Clonality             | Monoclonal                                                                                                                                                          |
| Isotype               | IgG1                                                                                                                                                                |
| Applications          | ELISA, FCM, FuncS, IHC-P, WB                                                                                                                                        |
| Target                | α-Galactose 1,3, α-Gal Epitope (Galα1-3Galβ1-4GlcNAc-R),alpha-gal<br>,alpha gal ,Gal                                                                                |
| Purification          | Protein A/G purified from cell culture supernatant.                                                                                                                 |
| Endotoxin level       | Please contact with the lab for this information.                                                                                                                   |
| Stability and Storage | Use a manual defrost freezer and avoid repeated freeze-thaw cycles.<br>Store at 4°C short term (1-2 weeks). Store at -20°C 12 months. Store at -<br>80°C long term. |