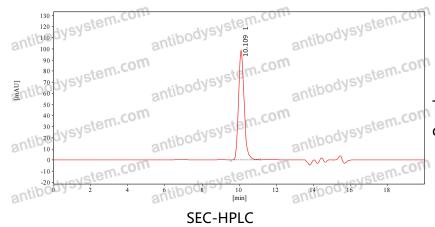

ecies Mouse

Species reactivity Human

Form Liquid

Storage buffer 0.01M PBS, pH 7.4.

Concentration 3.06 mg/ml

Purity >95% as determined by SDS-PAGE.

**Clonality** Monoclonal

Isotype IgG2a, kappa

**Applications** ELISA, FCM, SPR

Target HLA-G, HLAG, sHLA-G, HLA G antigen, MHC class I antigen G, HLA-6.0,

HLA class I histocompatibility antigen, alpha chain G, HLA-G-0031

**Purification** Protein A/G purified from cell culture supernatant.

Endotoxin level Please contact with the lab for this information.

Accession P17693

Use a manual defrost freezer and avoid repeated freeze-thaw cycles.

Stability and Storage Store at 4°C short term (1-2 weeks). Store at -20°C 12 months. Store at -

80°C long term.

Note For research use only.



## Recombinant Proteins & Antibodies

## Data Image



The purity of this product is >95% as determined by SEC-HPLC.