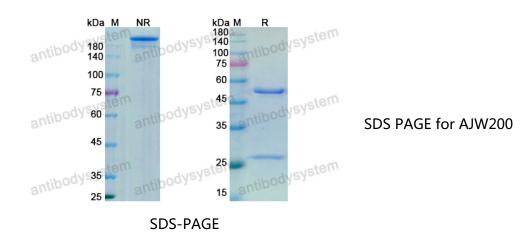

he lab for this information.                 |
| Expression system  | Mammalian Cells                                                   |
| Accession          | P04275                                                            |







## Recombinant Proteins & Antibodies

|                       | Use a manual defrost freezer and avoid repeated freeze-thaw cycles.       |
|-----------------------|---------------------------------------------------------------------------|
| Stability and Storage | Store at 4°C short term (1-2 weeks). Store at -20°C 12 months. Store at - |
|                       | 80°C long term.                                                           |
| Note                  | For research use only. Not suitable for clinical or therapeutic use.      |

## Data Image