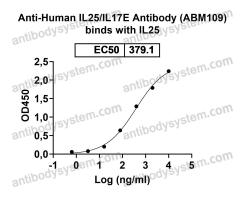

ies reactivity Human

Form Liquid

Storage buffer 0.01M PBS, pH 7.4.

Concentration 1 mg/ml

Purity >95% as determined by SDS-PAGE.

**Clonality** Monoclonal

Isotype IgG1, kappa

**Applications** Research Grade Biosimilar

Target Interleukin-25, IL-25, IL-17E, IL-17E, Interleukin-17E

**Purification** Protein A/G purified from cell culture supernatant.

Endotoxin level Please contact with the lab for this information.

**Expression system** Mammalian Cells

Accession Q9H293





## Recombinant Proteins & Antibodies

Use a manual defrost freezer and avoid repeated freeze-thaw cycles.

Stability and Storage Store at 4°C short term (1-2 weeks). Store at -20°C 12 months. Store at -

80°C long term.

**Note** For research use only. Not suitable for clinical or therapeutic use.

## Data Image



**Bioactivity** 

Detects Human IL25/IL17E in indirect ELISAs.