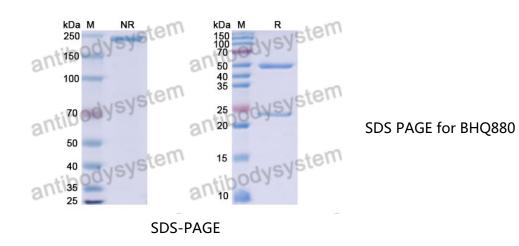

## Summary

| Catalog No.        | DHB48102                                                        |
|--------------------|-----------------------------------------------------------------|
| Alternative Names  | BHQ880, BHQ-880, BHQ 880                                        |
| Clone ID           | BHQ880                                                          |
| Host species       | Human                                                           |
| Species reactivity | Human                                                           |
| Form               | Liquid                                                          |
| Storage buffer     | 0.01M PBS, pH 7.4.                                              |
| Concentration      | 1.15 mg/ml                                                      |
| Purity             | >95% as determined by SDS-PAGE.                                 |
| Clonality          | Monoclonal                                                      |
| Isotype            | IgG1, kappa                                                     |
| Applications       | Research Grade Biosimilar                                       |
| Target             | Dickkopf-1, SK, hDkk-1, Dkk-1, Dickkopf-related protein 1, DKK1 |
| Purification       | Protein A/G purified from cell culture supernatant.             |
| Endotoxin level    | Please contact with the lab for this information.               |
| Expression system  | Mammalian Cells                                                 |
| Accession          | O94907                                                          |

## Data Image