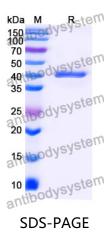

Purity >95% as determined by SDS-PAGE.

**Clonality** Monoclonal

Isotype VHH-mFc

Applications ELISA

Target Ig kappa chain

**Purification** Protein A/G purified from cell culture supernatant.

Endotoxin level Please contact with the lab for this information.

## Data Image

SDS PAGE for Anti-Human IgG Kappa Chain Antibody (SAA0278)