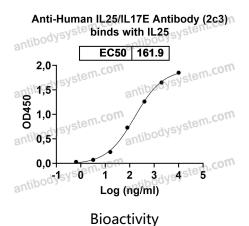

## Data Image

Detects Human IL25/IL17E in indirect ELISAs.

Flow-cytometry

Flow-cytometry using anti-human IL25 antibody.PC-3 cells were stained with an irrelevant antibody (Blue Histogram) or an anti-human IL25 antibody monoclonal antibody (Catalog # RHJ55501 ,Green Histogram) at a concentration of 5  $\mu$ g/ml for 30 mins at RT. After washing, bound antibody was detected using a FITC conjugated goat anti-mouse antibody (Catalog # PMB96441) and cells analysed on a NovoCyte Flow Cytometer.