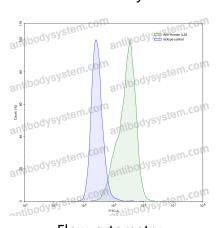

## Data Image

Detects Human IL25/IL17E in indirect ELISAs.

Flow-cytometry

Flow-cytometry using anti-human IL25 antibody.PC-3 cells were stained with an irrelevant antibody (Blue Histogram) or an anti-human IL25 antibody monoclonal antibody (Catalog # RHJ55501 ,Green Histogram) at a concentration of 5  $\mu$ g/ml for 30 mins at RT. After washing, bound antibody was detected using a FITC conjugated goat anti-mouse antibody (Catalog # PMB96441) and cells analysed on a NovoCyte Flow Cytometer.