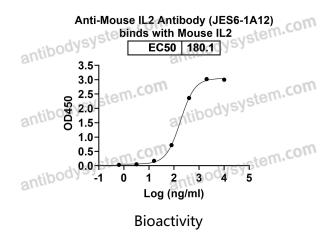

## Anti-Mouse IL2 Antibody (JES6-1A12)

## **Summary**

Catalog No. RMF36801

Clone ID JES6-1A12

Host species Rat

Species reactivity Mouse

Form Liquid

Storage buffer 0.01M PBS, pH 7.4.

Concentration 1 mg/ml

Purity >95% as determined by SDS-PAGE.

**Clonality** Monoclonal

Isotype IgG2b, kappa

Applications ELISA, FCM

Target IL2, IL-2, Aldesleukin, Interleukin-2, TCGF, T-cell growth factor

**Purification** Protein A/G purified from cell culture supernatant.

Endotoxin level Please contact with the lab for this information.

Accession P04351

Use a manual defrost freezer and avoid repeated freeze-thaw cycles.

Stability and Storage Store at 4°C short term (1-2 weeks). Store at -20°C 12 months. Store at -

80°C long term.

Note For research use only.



## Data Image



Detects IL2 in indirect ELISAs.