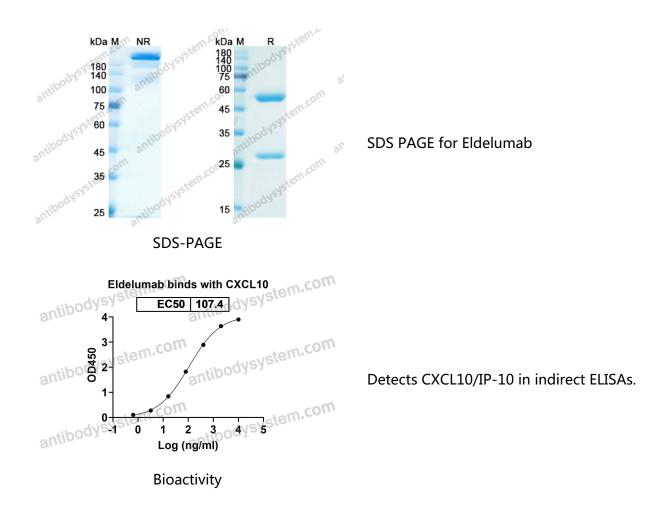

|
| Accession          | P02778                                                                                                                                          |





## Recombinant Proteins & Antibodies

|                       | Use a manual defrost freezer and avoid repeated freeze-thaw cycles.       |
|-----------------------|---------------------------------------------------------------------------|
| Stability and Storage | Store at 4°C short term (1-2 weeks). Store at -20°C 12 months. Store at - |
|                       | 80°C long term.                                                           |
| Note                  | For research use only. Not suitable for clinical or therapeutic use.      |

## Data Image



 $\mathbf{\nabla}$