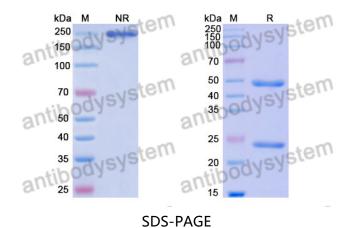

**Purity** >95% as determined by SDS-PAGE.

Clonality Monoclonal

**Isotype** IgG1, lambda

**Applications** FCM, Isotype Control

**Purification** Protein A/G purified from cell culture supernatant.

**Endotoxin level** Please contact with the lab for this information.

## Data Image

## Recombinant Proteins & Antibodies

SDS PAGE for Human IgG1, lambda Isotype Control antibody (HyHEL-10)