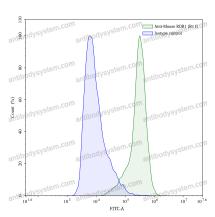

## Data Image

Detects ROR1 in indirect ELISAs.

Flow-cytometry

Flow cytometry analysis with Anti-Mouse ROR1 mAb (R11) 5 μg/ml (FMF90710) on XtenCHO cells transfected with Mouse ROR1 (green histogram) or the isotype control (FMB96750) (blue histogram).