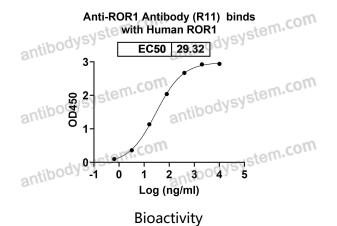

## Data Image

Detects ROR1 in indirect ELISAs.

Flow-cytometry

Flow cytometry analysis with Anti-Mouse ROR1 mAb (R11) 5 μg/ml (FMF90710) on XtenCHO cells transfected with Mouse ROR1 (green histogram) or the isotype control (FMB96750) (blue histogram).